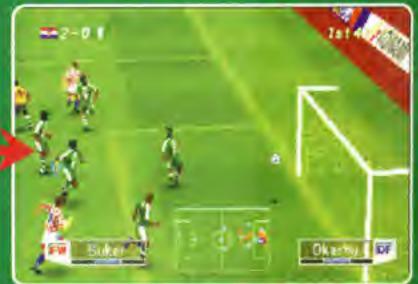

# INTERNATIONAL SUPERSTAR SOCCER

Hard to get any work done with this brilliant football game in the building. Paul tried to ban it, but stopped when he faced industrial action from the rest of us.